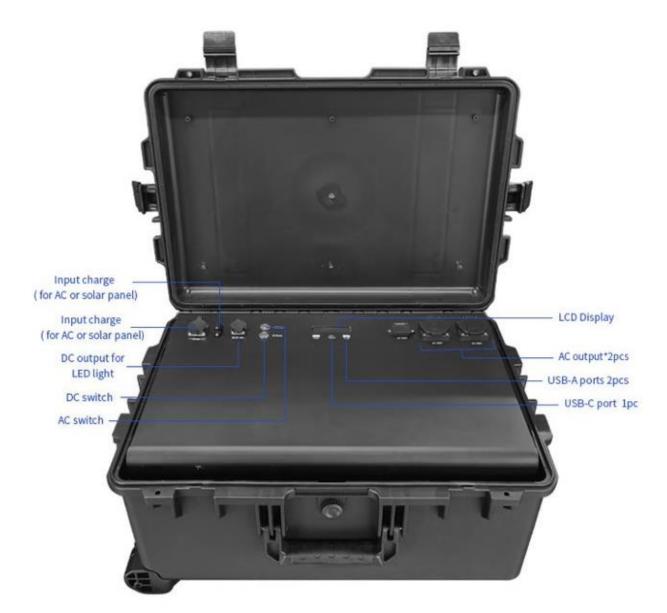

## **Product specification:**

| AKA5200                            |
|------------------------------------|
| 5120Wh                             |
|                                    |
| Max 8000W peak                     |
| LiFePO4 100Ah" 16PC S 16P1S        |
| AC/solar panel in one port GX25:   |
| 48V-55V 20A 960W                   |
| USB 5V/3A 9V/2A 1 2V/1.5A          |
| USB 5V/3A 9V/2A 1 2V/1.5A          |
| Type C 5V/3A 9v/2A 12V/1.SA        |
| 110v- 22Ov/50-60HZ 5000W pure      |
| sine wave output                   |
| 110v- 22Ov/50-60HZ 5000W pure      |
| sine wave output                   |
| 220V/ 22A                          |
| DC 12V 10A 10Ow for LED            |
| illumination light or fan etc with |
| GX20 connector included            |
| LCD screen to show DC, AC volt,    |
| power percentage, Frequency Hz.    |
| 8hours                             |
|                                    |
| Engineering PP                     |
| 55KG                               |
| 65 x 45 x 31 CM                    |
| BLACK                              |
| CE, FCC, MSDS, UN38.3              |
| 85*64*44CM,1 PC, 65KG Gross        |
| Weight                             |
|                                    |
| 1PC AC adapter                     |
|                                    |