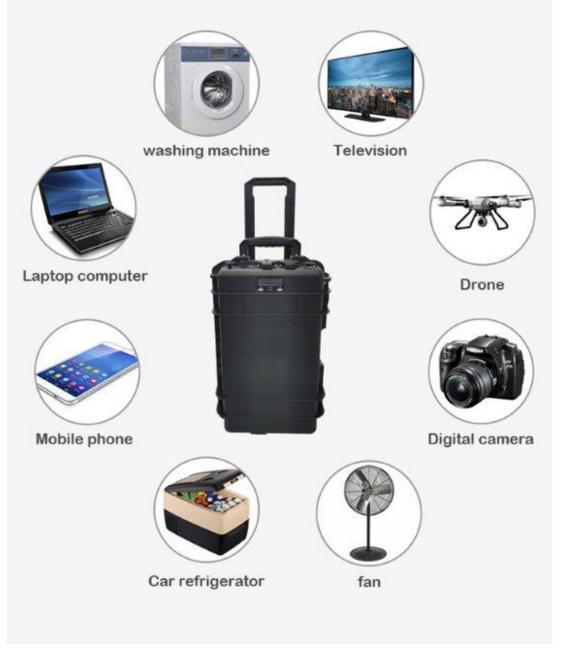

## **Compatible With Various Digital Products**

Support 220V output, can supply power for high-power appliances