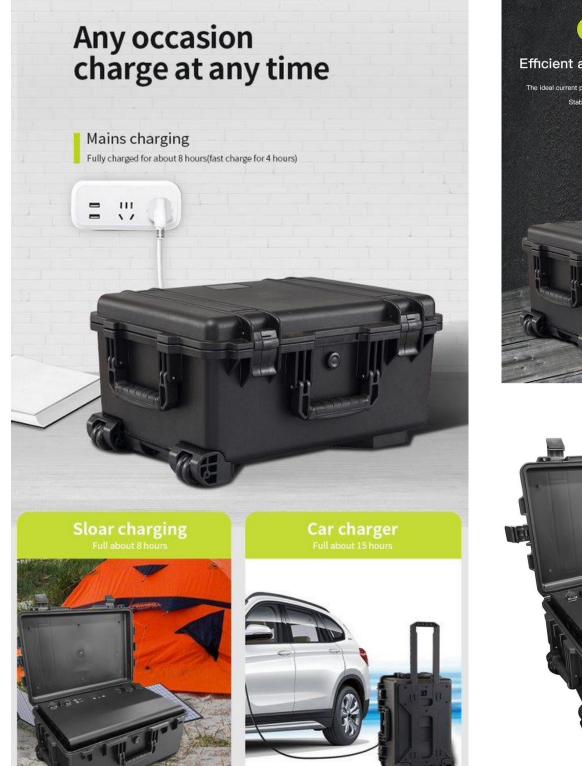

## **Product specification:**

| AKA5200                            |
|------------------------------------|
| 5120Wh                             |
|                                    |
| Max 8000W peak                     |
| LiFePO4 100Ah" 16PC S 16P1S        |
| AC/solar panel in one port GX25:   |
| 48V-55V 20A 960W                   |
| USB 5V/3A 9V/2A 1 2V/1.5A          |
| USB 5V/3A 9V/2A 1 2V/1.5A          |
| Type C 5V/3A 9v/2A 12V/1.SA        |
| 110v- 22Ov/50-60HZ 5000W pure      |
| sine wave output                   |
| 110v- 22Ov/50-60HZ 5000W pure      |
| sine wave output                   |
| 220V/ 22A                          |
| DC 12V 10A 10Ow for LED            |
| illumination light or fan etc with |
| GX20 connector included            |
| LCD screen to show DC, AC volt,    |
| power percentage, Frequency Hz.    |
| 8hours                             |
|                                    |
| Engineering PP                     |
| 55KG                               |
| 65 x 45 x 31 CM                    |
| BLACK                              |
| CE, FCC, MSDS, UN38.3              |
| 85*64*44CM,1 PC, 65KG Gross        |
| Weight                             |
|                                    |
| 1PC AC adapter                     |
|                                    |