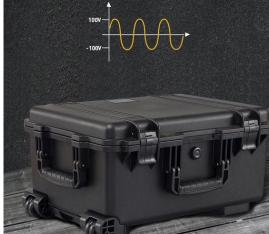

#### Pure sine wave

#### Efficient and stable without damage

The ideal current pure sine wave input waveform is the same as the mains Stable and no damage to charging equipment