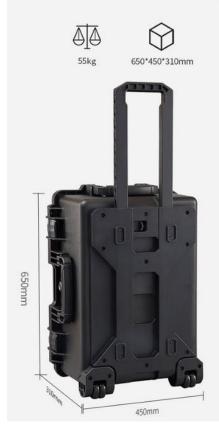

## **Dimensions and weight**

## **Product specification:**

| AKA5200                            |
|------------------------------------|
| 5120Wh                             |
|                                    |
| Max 8000W peak                     |
| LiFePO4 100Ah" 16PC S 16P1S        |
| AC/solar panel in one port GX25:   |
| 48V-55V 20A 960W                   |
| USB 5V/3A 9V/2A 1 2V/1.5A          |
| USB 5V/3A 9V/2A 1 2V/1.5A          |
| Type C 5V/3A 9v/2A 12V/1.SA        |
| 110v- 22Ov/50-60HZ 5000W pure      |
| sine wave output                   |
| 110v- 22Ov/50-60HZ 5000W pure      |
| sine wave output                   |
| 220V/ 22A                          |
| DC 12V 10A 10Ow for LED            |
| illumination light or fan etc with |
| GX20 connector included            |
| LCD screen to show DC, AC volt,    |
| power percentage, Frequency Hz.    |
| 8hours                             |
|                                    |
| Engineering PP                     |
| 55KG                               |
| 65 x 45 x 31 CM                    |
| BLACK                              |
| CE, FCC, MSDS, UN38.3              |
| 85*64*44CM,1 PC, 65KG Gross        |
| Weight                             |
|                                    |
| 1PC AC adapter                     |
|                                    |