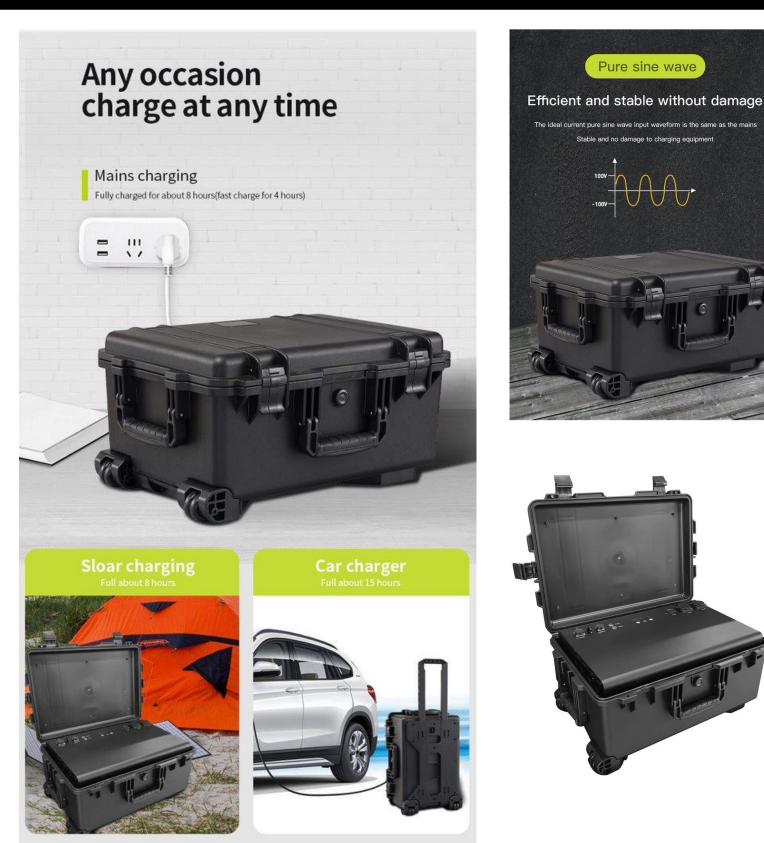

The Akhter AKA3600 is a ruggedised portable power station to be deployed in the field. Normal lithium-ion battery can cause explosions, fire and have a cycle life less than 500 times. The Akhter AKA3600 uses Lithium phosphate battery that prevents the issues that the lithium-ion batteries have and has a cycle life between 5000 and 6000 time.

#### Model No: AKA3600 3600Wh Capacity: **Output Peak** power: Max 6000W peak LiFePO4 60Ah" 16PC S 16P1S **Battery Type:** AC/solar panel in one port GX2S: Input 1: 48V-55V 20A 960W USB 5V/3A 9V/2A 1 2V/1.5A USB Output1: **USB Output2:** USB 5V/3A 9V/2A 1 2V/1.5A USB Output3: Type C 5V/3A 9v/2A 12V/1.SA 110v- 220v/50-60HZ 2000W pure AC output 1: sine wave output 110v- 220v/50-60HZ 2000W pure AC output 2: sine wave output DC 12V 1 0A 100w for LED DC output for LED illumination light or fan etc with light GX20 connector included LCD screen to show DC, AC volt, power percentage, Frequency Hz. Indicator Charging time 6hours Shell material Product **Engineering PP** Battery Weight 35KG **Dimension:** 58x3 Sx28cm Color: BLACK Certificate: CE, FCC, MSDS, UN38.3 85\*46\*50CM,1 PC, 43KG Gross Carton Info: weight 1PC AC adapter, each 1 pc Packing accessories: Gx20/GX2S connector, Fuse 2pcs