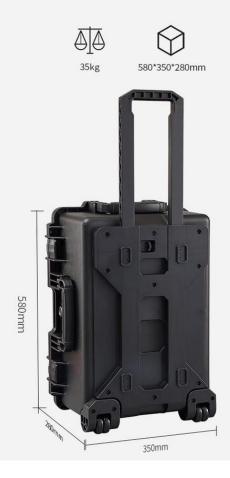

#### Model No: AKA3600 3600Wh Capacity: **Output Peak** power: Max 6000W peak LiFePO4 60Ah" 16PC S 16P1S **Battery Type:** AC/solar panel in one port GX2S: Input 1: 48V-55V 20A 960W USB 5V/3A 9V/2A 1 2V/1.5A USB Output1: **USB Output2:** USB 5V/3A 9V/2A 1 2V/1.5A USB Output3: Type C 5V/3A 9v/2A 12V/1.SA 110v- 220v/50-60HZ 2000W pure AC output 1: sine wave output 110v- 220v/50-60HZ 2000W pure AC output 2: sine wave output DC 12V 1 0A 100w for LED DC output for LED illumination light or fan etc with light GX20 connector included LCD screen to show DC, AC volt, power percentage, Frequency Hz. Indicator Charging time 6hours Shell material Product **Engineering PP** Battery Weight 35KG **Dimension:** 58x3 Sx28cm Color: BLACK Certificate: CE, FCC, MSDS, UN38.3 85\*46\*50CM,1 PC, 43KG Gross Carton Info: weight 1PC AC adapter, each 1 pc Packing accessories: Gx20/GX2S connector, Fuse 2pcs

### **Dimensions and weight**