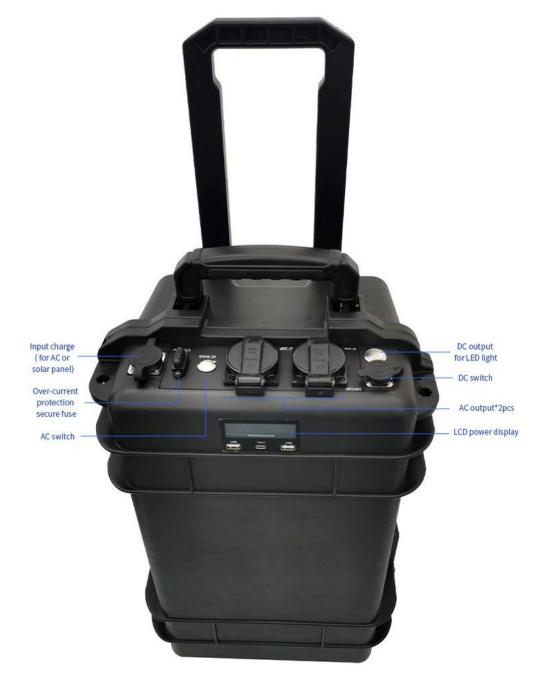

#### Model No: AKA3600 3600Wh Capacity: **Output Peak** power: Max 6000W peak LiFePO4 60Ah" 16PC S 16P1S **Battery Type:** AC/solar panel in one port GX2S: Input 1: 48V-55V 20A 960W USB 5V/3A 9V/2A 1 2V/1.5A USB Output1: **USB Output2:** USB 5V/3A 9V/2A 1 2V/1.5A USB Output3: Type C 5V/3A 9v/2A 12V/1.SA 110v- 220v/50-60HZ 2000W pure AC output 1: sine wave output 110v- 220v/50-60HZ 2000W pure AC output 2: sine wave output DC 12V 1 0A 100w for LED DC output for LED illumination light or fan etc with light GX20 connector included LCD screen to show DC, AC volt, power percentage, Frequency Hz. Indicator Charging time 6hours Shell material Product **Engineering PP** Battery Weight 35KG **Dimension:** 58x3 Sx28cm Color: BLACK Certificate: CE, FCC, MSDS, UN38.3 85\*46\*50CM,1 PC, 43KG Gross Carton Info: weight 1PC AC adapter, each 1 pc Packing accessories: Gx20/GX2S connector, Fuse 2pcs