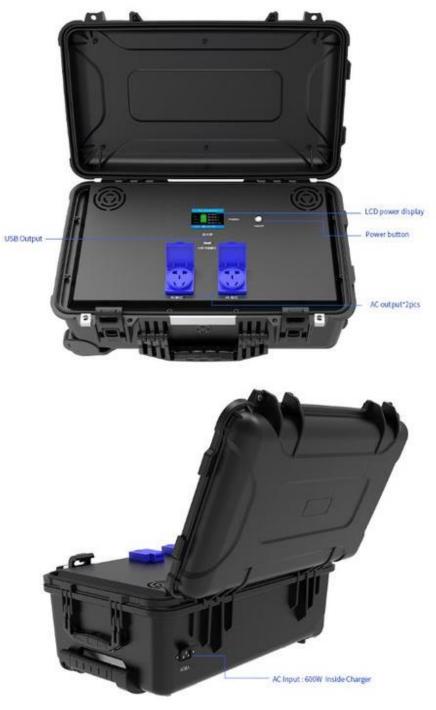

### **Dimensions and weight**

| Model No:      | AKA2400                            |
|----------------|------------------------------------|
| Capacity:      | 2496WH                             |
| Output Peak    |                                    |
| power:         | Max 1800W peak (60S Protection)    |
| Battery Type:  | LiFePO4 52Ah* 15PC S 15P1S         |
| AC Input:      | 600W Inside charger                |
| USB Output1:   | USB 5V/3A 9V/2A 1 2V/1.5A          |
| USB Output2:   | USB 5V/3A 9V/2A 1 2V/1.5A          |
| USB Output3:   | Type C 5V/3A 9v/2A 12V/1.SA        |
|                | 2 Port AC 220V/110V 500W pure      |
| AC output 1~6: | sine wave output                   |
| Indicator      | LCD screen to show capacity status |
| Charging time  | 6-7 hours                          |
| Shell material |                                    |
| Product        | Engineering PP                     |
| Weight         | 30.5KG                             |
| Dimension:     | 392 * 208* 267 mm                  |
| Color:         | Black + grey                       |
|                | CE, FCC, ROHS, PSE, SP188, UL2743, |
| Certificate:   | MSDS, UN38.3                       |
| Carton Info:   | 580*370*275mm, 1 PC/ ctn, 33KG     |
| Packing        |                                    |
| accessories:   | US or Japan AC adapter cable       |