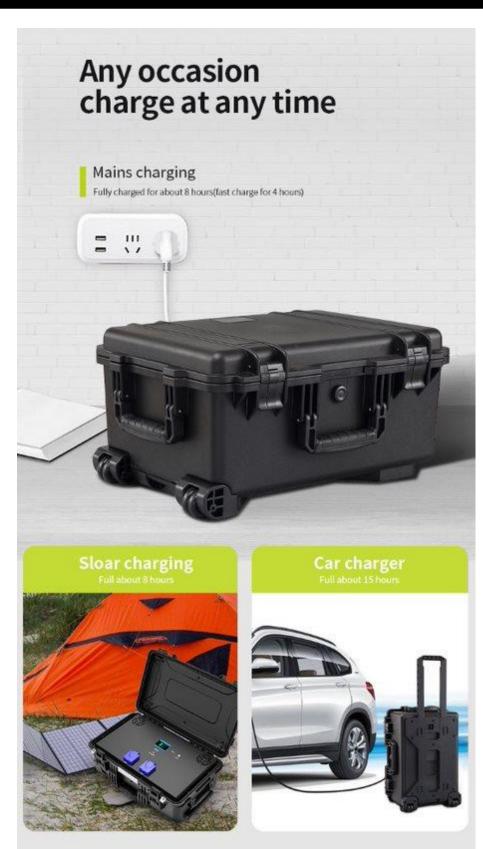

me  | 6-7 hours                          |
| Shell material |                                    |
| Product        | Engineering PP                     |
| Weight         | 30.5KG                             |
| Dimension:     | 392 * 208* 267 mm                  |
| Color:         | Black + grey                       |
|                | CE, FCC, ROHS, PSE, SP188, UL2743, |
| Certificate:   | MSDS, UN38.3                       |
| Carton Info:   | 580*370*275mm, 1 PC/ ctn, 33KG     |
| Packing        |                                    |
| accessories:   | US or Japan AC adapter cable       |





### **Akhter Computers Ltd**

1-3 Marshgate Business Centre, Parkway, Harlow Business Park, Harlow, Essex, CM19 5QP, UK +44 (0)1279 821200 <u>sales@akhter.co.uk</u> <u>www.akhter.co.uk</u>





#### Pure sine wave

#### Efficient and stable without damage

The ideal current pure sine wave input waveform is the same as the mains Stable and no damage to charging equipment







### **Akhter Computers Ltd**

1-3 Marshgate Business Centre, Parkway, Harlow Business Park, Harlow, Essex, CM19 5QP, UK +44 (0)1279 821200 sales@akhter.co.uk www.akhter.co.uk



## **Compatible With Various Digital Products**

Support 220V output, can supply power for high-power appliances



### **Akhter Computers Ltd**

1-3 Marshgate Business Centre, Parkway, Harlow Business Park, Harlow, Essex, CM19 5QP, UK +44 (0)1279 821200 <u>sales@akhter.co.uk</u> <u>www.akhter.co.uk</u>