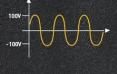

#### Pure sine wave

#### Efficient and stable without damage

The ideal current pure sine wave input waveform is the same as the mains Stable and no damage to charging equipment