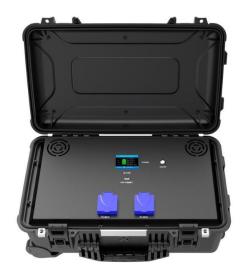

### **Dimensions and weight**

| Model No:      | AKA2400                            |
|----------------|------------------------------------|
| Capacity:      | 2496WH                             |
| Output Peak    |                                    |
| power:         | Max 1800W peak (60S Protection)    |
| Battery Type:  | LiFePO4 52Ah* 15PC S 15P1S         |
| AC Input:      | 600W Inside charger                |
| USB Output1:   | USB 5V/3A 9V/2A 1 2V/1.5A          |
| USB Output2:   | USB 5V/3A 9V/2A 1 2V/1.5A          |
| USB Output3:   | Type C 5V/3A 9v/2A 12V/1.SA        |
|                | 2 Port AC 220V/110V 500W pure      |
| AC output 1~6: | sine wave output                   |
| Indicator      | LCD screen to show capacity status |
| Charging time  | 6-7 hours                          |
| Shell material |                                    |
| Product        | Engineering PP                     |
| Weight         | 30.5KG                             |
| Dimension:     | 392 * 208* 267 mm                  |
| Color:         | Black + grey                       |
|                | CE, FCC, ROHS, PSE, SP188, UL2743, |
| Certificate:   | MSDS, UN38.3                       |
| Carton Info:   | 580*370*275mm, 1 PC/ ctn, 33KG     |
| Packing        |                                    |
| accessories:   | US or Japan AC adapter cable       |