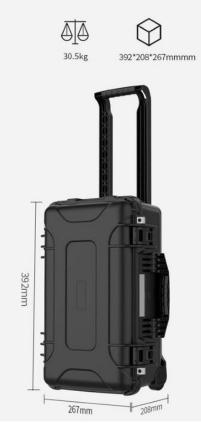

### **Dimensions and weight**

| Model No:      | AKA2400                            |
|----------------|------------------------------------|
| Capacity:      | 2496WH                             |
| Output Peak    |                                    |
| power:         | Max 1800W peak (60S Protection)    |
| Battery Type:  | LiFePO4 52Ah* 15PC S 15P1S         |
| AC Input:      | 600W Inside charger                |
| USB Output1:   | USB 5V/3A 9V/2A 1 2V/1.5A          |
| USB Output2:   | USB 5V/3A 9V/2A 1 2V/1.5A          |
| USB Output3:   | Type C 5V/3A 9v/2A 12V/1.SA        |
|                | 2 Port AC 220V/110V 500W pure      |
| AC output 1~6: | sine wave output                   |
| Indicator      | LCD screen to show capacity status |
| Charging time  | 6-7 hours                          |
| Shell material |                                    |
| Product        | Engineering PP                     |
| Weight         | 30.5KG                             |
| Dimension:     | 392 * 208* 267 mm                  |
| Color:         | Black + grey                       |
|                | CE, FCC, ROHS, PSE, SP188, UL2743, |
| Certificate:   | MSDS, UN38.3                       |
| Carton Info:   | 580*370*275mm, 1 PC/ ctn, 33KG     |
| Packing        |                                    |
| accessories:   | US or Japan AC adapter cable       |