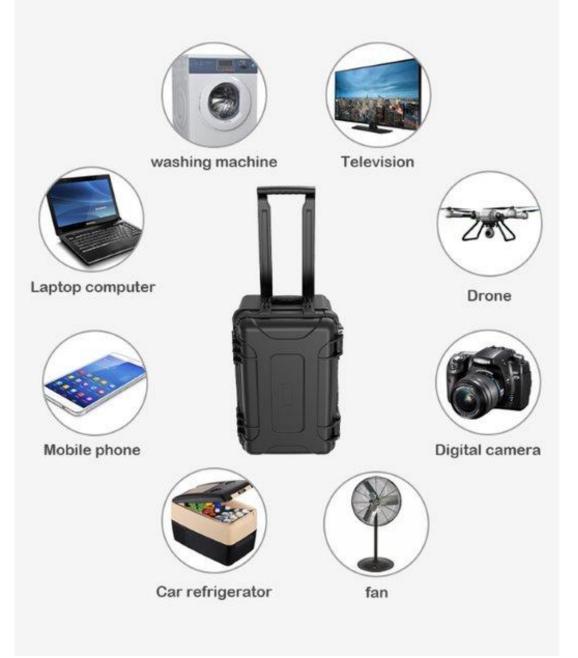

## **Compatible With Various Digital Products**

Support 220V output, can supply power for high-power appliances